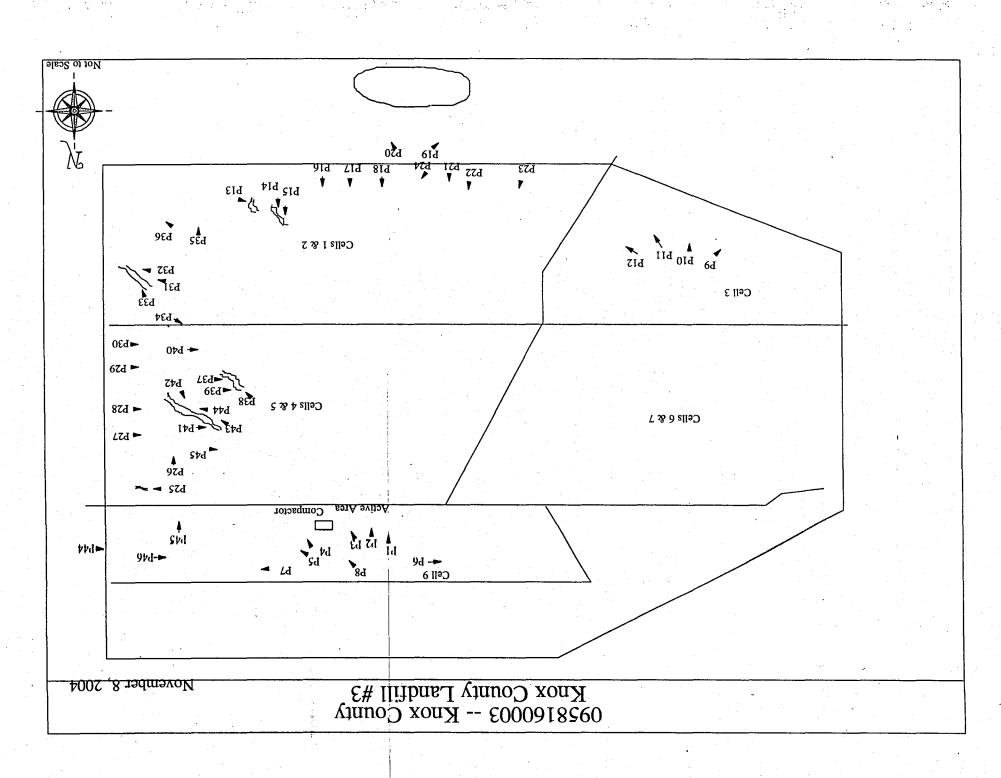

#### FACTS

1. That Respondent, Knox County Landfill Committee, is the permitted owner and operator of Knox County Landfill #3, a facility located in rural Knox County, near Wataga, Illinois.

2. That Respondent, Greg Ingle, is the Certified Operator of the above-referenced facility.

3. That said facility is operated as a sanitary landfill, operating under Illinois Environmental Protection Agency Permit No. 1994-105-LFM, and is designated with Site Code No. 0958160003. The facility is commonly known to the Illinois Environmental Protection Agency as Knox County Landfill #3.

5. That Respondents have owned and/or operated said facility at all times pertinent hereto.

6. That on November 8, 2004, Dawn Ingold of the Illinois Environmental Protection Agency's Peoria Regional Office inspected the above-referenced facility. A copy of her inspection report setting forth the results of said inspection is attached hereto and made a part hereof.

#### VIOLATIONS

Based upon direct observations made by Dawn Ingold during the course of her November 8, 2004 inspection of the above-referenced facility, the Illinois Environmental Protection Agency has determined that Respondents violated the Illinois Environmental Protection Act (hereinafter, the "Act") as follows:

(1) That Respondents conducted a sanitary landfill in a manner which resulted in uncovered refuse remaining from any previous operating day or at the conclusion of any operating day, a violation of Section 21 (o)(5) of the Act, 415 ILCS 5/21 (o)(5) (2002).