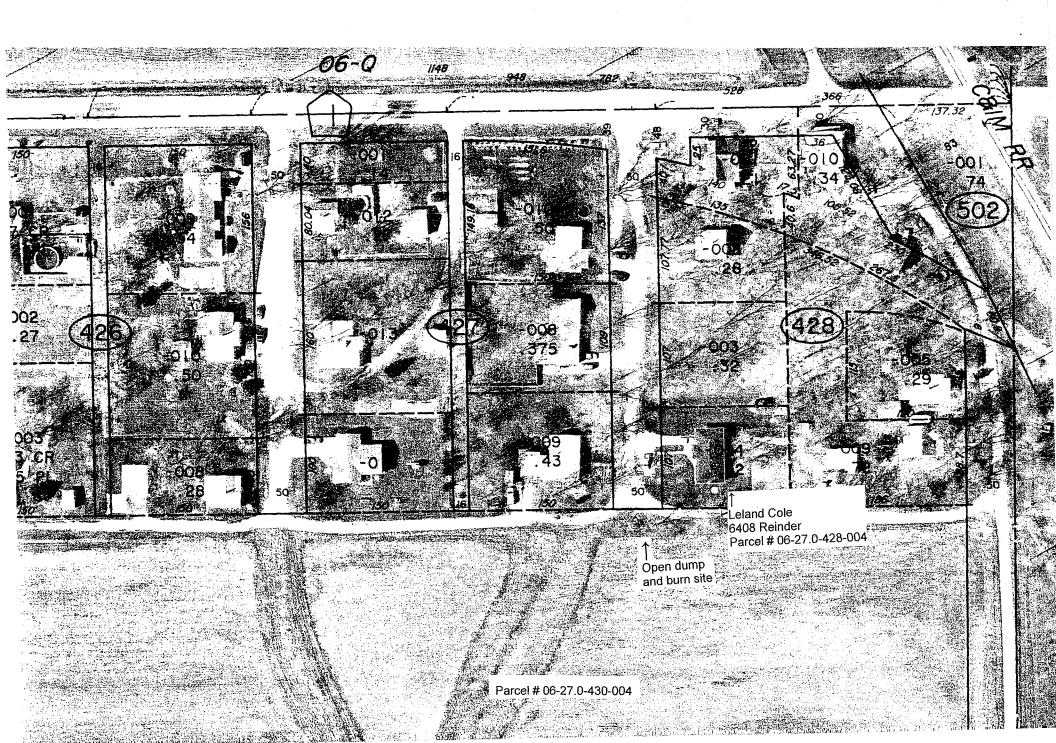

## **FACTS**

- 1. That on September 19, 2004 the Sherman Fire Department responded to a report of a trash fire on property located on Reinder. The property parcel number is 06-27.0-430-004
- 2. That Leland Cole ("Respondent") is the owner of real property commonly know as 6208 Reinder, Springfield, Sangamon County, Illinois.
- 3. That the property the burning refuse was burned on is a alleyway adjacent to the Respondent's property.
- 4. That when C.R. Coon, Sherman Fire Chief, inquired of the neighbors if they knew who started the fire, the Respondent admitted that he did start the fire and that it contained a small amount of carpet.

- 3. That on October 13, 2004, the Sherman Fire Department submitted a report of the illegal dumping and illegal fire to the Sangamon County Department of Public Health.
- 4. That said property is an open dump operating without an Illinois Environmental Protection Agency ("IEPA") Operating Permit and is designated with IEPA Land Pollution Control #1678105006.
- 5. That on October 13, 2004, Allen Alexander and Laura Conant of the Sangamon County Department of Public Health ("SCDPH") inspected the above-described property based on a complaint

## **Additional Comments**

- 1. The Sherman Fire Department submitted a report to SCDPH on October 12, 2004. The report named Leland Cole of 6408 Reinder, Springfield, IL 62707 as the person who admittedly dumped and burned the aforementioned refuse. (See attached report.)
- 2. The refuse was burned on an adjacent property along the alleyway. According to the Fancy Creek road commissioner, this is not a designated road, and it has no common easement.
- 3. The property on which the refuse was burned is Parcel # 06-27.0-430-004. According to the county property tax record, the owner of this parcel is Lela Brown. (See attached record.)