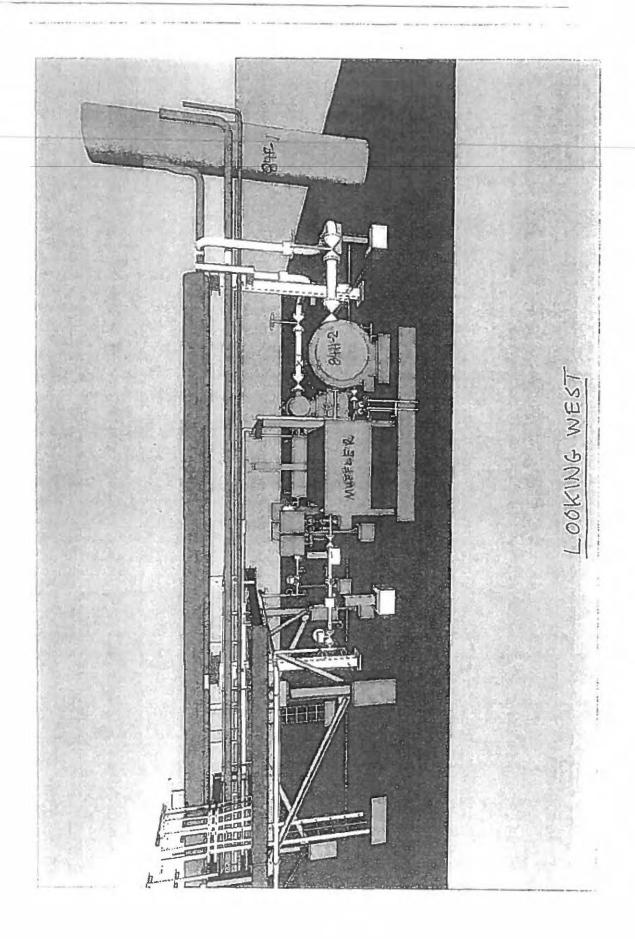

the Flare System Modification project involved modifications to six refinery flares, designated 84F-1, 84F-2, 84F-3, 84F-104, 84F-5 and 84F-6, designed to support the increased use of supplemental natural gas so as to allow for "better management operation of the flares for effective destruction of flared gas," *Exhibit A* at Attachment A, third paragraph. The modifications primarily consisted of "operational control systems" (i.e., staged steam control valves, flare supplemental gas controls and automated steam controls), as well as additional "instrumentation" (i.e., on-line gas chromatographs, flare gas flow meters, and stream meters). *Id*.