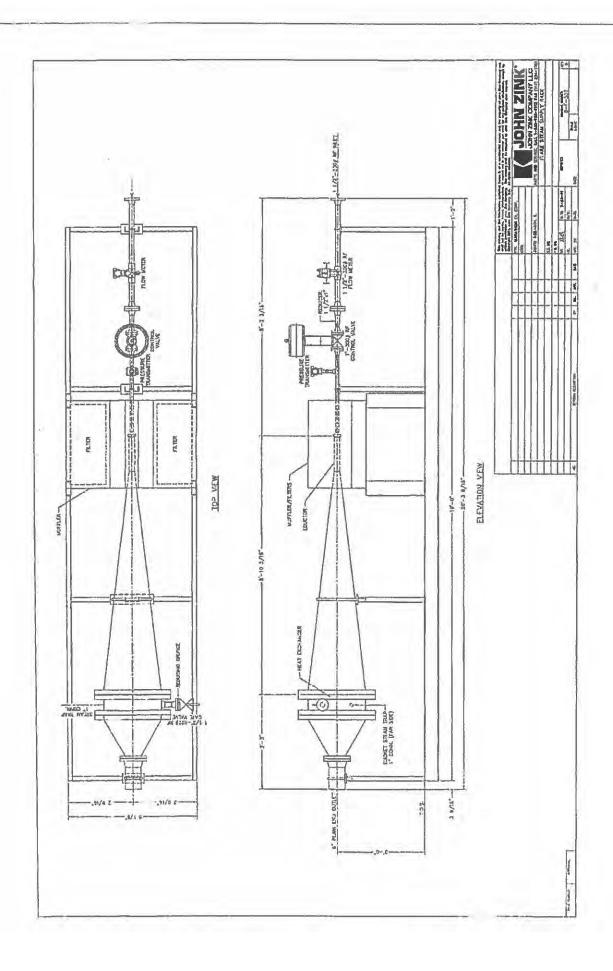

the Flare System Modification project involved modifications to six refinery flares, designated 84F-1, 84F-2, 84F-3, 84F-104, 84F-5 and 84F-6, designed to support the increased use of supplemental natural gas so as to allow for "better management operation of the flares for effective destruction of flared gas," *Exhibit A* at Attachment A, third paragraph. The modifications primarily consisted of "operational control systems" (i.e., staged steam control valves, flare supplemental gas controls and automated steam controls), as well as additional "instrumentation" (i.e., on-line gas chromatographs, flare gas flow meters, and stream meters). *Id*.

- 4. As described in the application, staged flare supplemental gas controls and piping were added to maintain a minimum heating value of the flare gas. See, Exhibit A, Attachment A. As steam is commonly used in flaring systems to reduce smoking, automated steam control valves were installed to provide for a "full-range" of steam control. Id. A Minimum Steam Reduction System (MSRS) was specifically developed by Marathon to provide the flare burner tip with adequate cooling and improved combustion control during periods of low flare gas flow rates. Id. This was accomplished with the installation of a system consisting of a steam/air eductor, which pulls in air to mix with the steam flow, and a steam heater, which heats the steam/air mixture. Id. These features assured that the refinery would possess an operational ability to improve the combustion efficiency of the flares at periods when operating at lower, heat-value rates.
- 5. Added instrumentation to the flare system included an on-line gas chromatograph designed to monitor the composition and heating value of the flare gas. *Id.* An ultrasonic flare gas flow meter to monitor the flare tip's mass flow and molecular weight, and an ultrasonic steam meter to measure the flare tip's total steam flow, were also installed. *Id.*