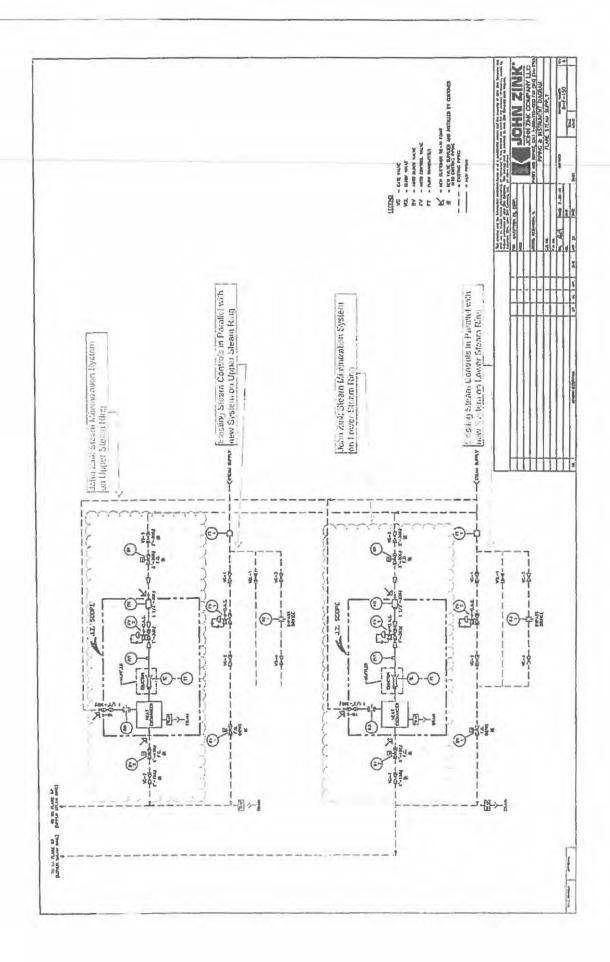

the Flare System Modification project involved modifications to six refinery flares, designated 84F-1, 84F-2, 84F-3, 84F-104, 84F-5 and 84F-6, designed to support the increased use of supplemental natural gas so as to allow for "better management operation of the flares for effective destruction of flared gas," *Exhibit A* at Attachment A, third paragraph. The modifications primarily consisted of "operational control systems" (i.e., staged steam control valves, flare supplemental gas controls and automated steam controls), as well as additional "instrumentation" (i.e., on-line gas chromatographs, flare gas flow meters, and stream meters). *Id*.

- 4. As described in the application, staged flare supplemental gas controls and piping were added to maintain a minimum heating value of the flare gas. See, Exhibit A, Attachment A. As steam is commonly used in flaring systems to reduce smoking, automated steam control valves were installed to provide for a "full-range" of steam control. Id. A Minimum Steam Reduction System (MSRS) was specifically developed by Marathon to provide the flare burner tip with adequate cooling and improved combustion control during periods of low flare gas flow rates. Id. This was accomplished with the installation of a system consisting of a steam/air eductor, which pulls in air to mix with the steam flow, and a steam heater, which heats the steam/air mixture. Id. These features assured that the refinery would possess an operational ability to improve the combustion efficiency of the flares at periods when operating at lower, heat-value rates.
- 5. Added instrumentation to the flare system included an on-line gas chromatograph designed to monitor the composition and heating value of the flare gas. *Id.* An ultrasonic flare gas flow meter to monitor the flare tip's mass flow and molecular weight, and an ultrasonic steam meter to measure the flare tip's total steam flow, were also installed. *Id.*