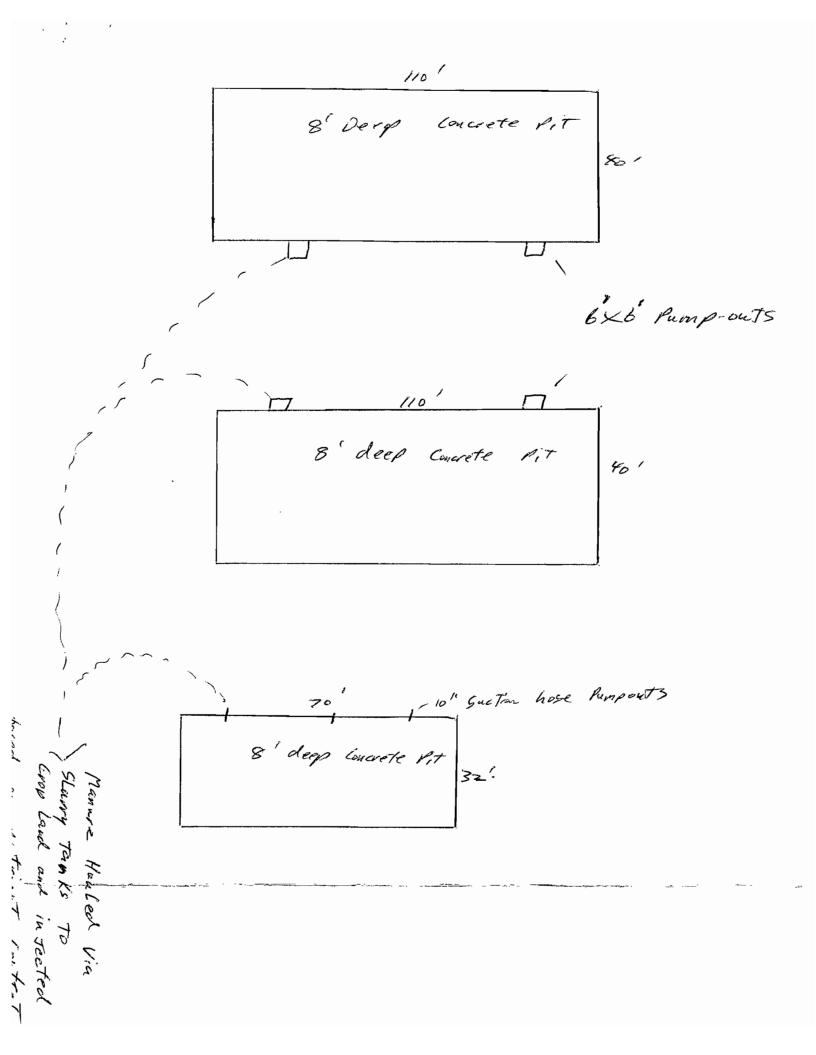

SE 1/4 of Section 17, T26N, R3E of the 3rd PM in McLean County (Property number 02-17-400-006):

Livestock waste management facilities consisting of two concrete pits (each 40 ft. x 110 ft. x 8 ft. deep) with two concrete pump out pits (each 6 ft. x 6 ft. x 8 ft. deep) and the portion of the concrete slotted flooring over the manure pits in two swine buildings; and one concrete pit (32 ft. x 70 ft. x 8 ft. deep) with three concrete pump out ports (each 10 inches in diameter) and the portion of the concrete slotted flooring over the manure pit in one swine building

Page No. 2 Log No. TC-30-07

- 3.) Livestock waste management facilities consisting of two concrete pits (each 40 ft. x 110 ft. x 8 ft. deep) with two concrete pump out pits (each 6 ft. x 6 ft. x 8 ft. deep) and the portion of the concrete slotted flooring over the manure pits in two swine buildings; and one concrete pit (32 ft. x 70 ft. x 8 ft. deep) with three concrete pump out ports (each 10 inches in diameter) and the portion of the concrete slotted flooring over the manure pit in one swine building. These livestock waste management facilities are used to collect, transport, and/or store livestock wastes prior to cropland application.
- 4.) Livestock waste management facilities consisting of one concrete pit (40 ft. x 110 ft. x 6 ft. deep) with seven concrete pump out ports (each 10 inches in diameter) and the portion of the plastic slotted flooring over the manure pit in one swine building. These livestock waste management facilities are used to collect, transport, and/or store livestock wastes prior to cropland application.