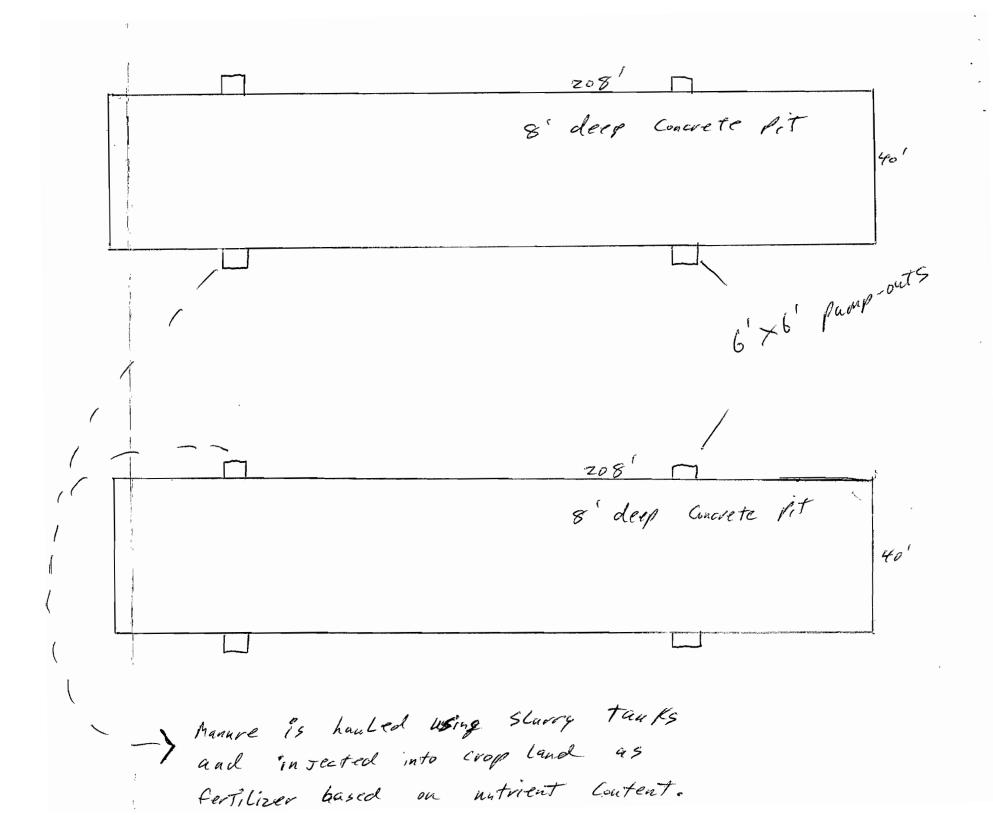

SW 1/4 of Section 10, T26N, R3E of the 3rd PM in McLean County (Property number 02-10-300-009):

Livestock waste management facilities consisting of two concrete pits (each 40 ft. x 208 ft. x 8 ft. deep) with four concrete pump out pits (each 6 ft. x 6 ft. x 8 ft. deep) and the portion of the concrete slotted flooring over the manure pits in two swine buildings.

Page No. 2 Log No. TC-30-07

- 3.) Livestock waste management facilities consisting of two concrete pits (each 40 ft. x 110 ft. x 8 ft. deep) with two concrete pump out pits (each 6 ft. x 6 ft. x 8 ft. deep) and the portion of the concrete slotted flooring over the manure pits in two swine buildings; and one concrete pit (32 ft. x 70 ft. x 8 ft. deep) with three concrete pump out ports (each 10 inches in diameter) and the portion of the concrete slotted flooring over the manure pit in one swine building. These livestock waste management facilities are used to collect, transport, and/or store livestock wastes prior to cropland application.
- 4.) Livestock waste management facilities consisting of one concrete pit (40 ft. x 110 ft. x 6 ft. deep) with seven concrete pump out ports (each 10 inches in diameter) and the portion of the plastic slotted flooring over the manure pit in one swine building. These livestock waste management facilities are used to collect, transport, and/or store livestock wastes prior to cropland application.