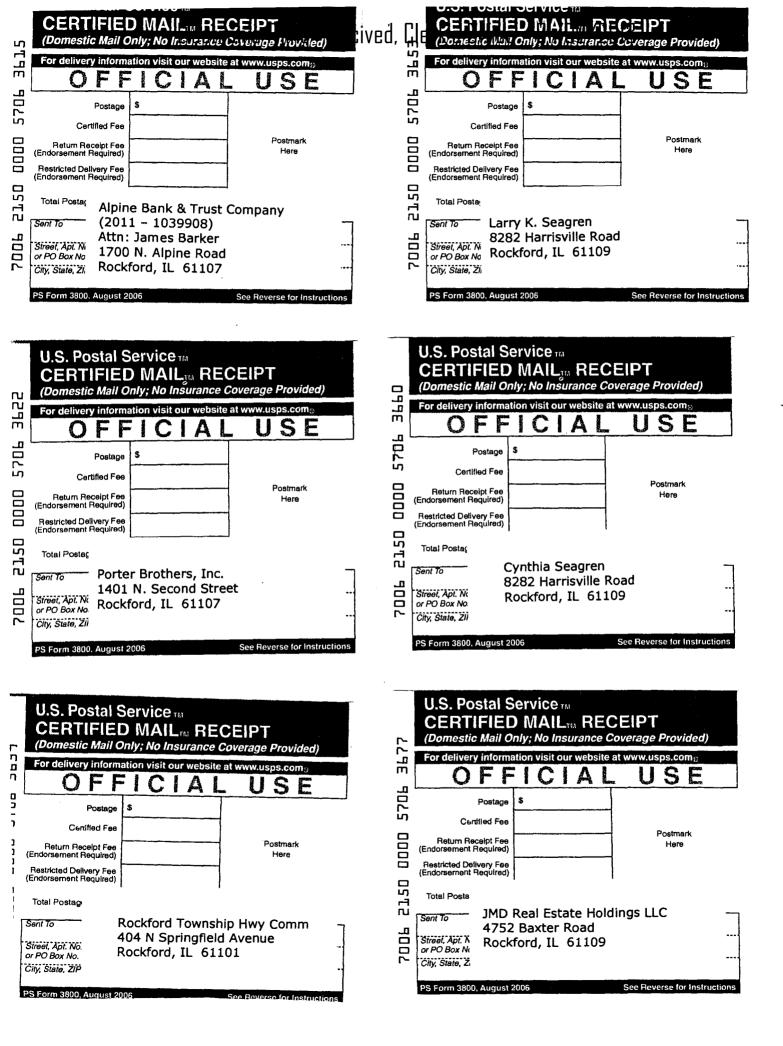

- Certified mail notices to all property owners entitled to notice pursuant to 415 ILCS 5/39.2(b) were placed in a U.S. Post Office box in Ottawa, Illinois on December 27, 2011.
- The certified mailings to certain of the persons to whom the pre-filing notices were mailed were not claimed, and were then returned to WLC's counsel by the U.S. Postal Service, with no certified mail return receipt "green card" having been executed.
- WLC made no further effort at serving those persons who did not claim their certified mail.
- The Application was filed with Winnebago County on January 17, 2012.
- Pre-filing notices to certain persons to whom they were mailed were not delivered until after January 3, 2012 (the 14<sup>th</sup> day before the filing of the Application).

(Stipulation, ¶¶3-7) It is with these stipulated facts in mind that WLC's failure to comply with §39.2(b), and the County Board's consequent lack of jurisdiction, must be addressed.

The parties hereby stipulate as follows:

- 1. The document attached hereto as Exhibit A is a true, correct and authentic copy of the AFFIDAVIT OF COMPLIANCE WITH 415 ILCS 5/39.2(b) (the "Pre-Filing Notice Affidavit") executed by George Mueller ("Mueller") and admitted into the record of the hearing on the Application, and may be admitted into evidence in this matter without further foundation.
- 2. As set forth in the Pre-Filing Notice Affidavit, Mueller, on behalf of WLC, mailed pre-filling notices to the individuals and entities indicated therein via certified mail, return receipt requested.
- 3. Certified mail notices to all property owners entitled to notice pursuant to 415 ILCS 5/39.2(b) were placed in a U.S. Post Office box in Ottawa, Illinois on December 27, 2011.

- 4. The certified mailings to certain of the persons to whom the pre-filing notices were mailed were not claimed, and were then returned to Mueller by the U.S. Postal Service, with no certified mail return receipt "green card" having been executed.
- WLC made no further effort at serving those persons who did not claim their certified mail.
- 6. In addition, certain other persons to whom the pre-filing notices were mailed were not delivered until after January 3, 2012.
  - 7. The Application was filed with Winnebago County on January 17, 2012.
- 8. Attached hereto as Exhibit B is a table, with attached certified mailing receipts and delivery records from the U.S. Postal Service, reflecting those persons that are the subject of paragraphs 4 and 6 hereof. Said table with attachments may be admitted into evidence in this matter without further foundation.

- 9. On December 27, 2011, I caused the consolidated computer databases of official tax records in Winnebago County and Ogle County to be searched again to ascertain whether there had been any changes or additions since my previous search.
- 10. On December 26 and December 27, 2011, certified mail Notice was sent to all individuals and entities set forth on Exhibit C. Copies of the certified mail receipts for all of these Notices are attached hereto and made a part hereof as Exhibit D.
  - 11. The siting application herein was filed on January 17, 2012.
- 12. All of the foregoing complies fully and completely with the pre-filing notice requirements of 415 ILCS 5/39.2(b).