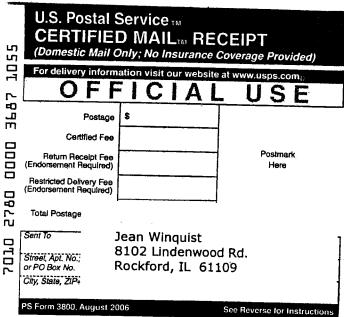

- Certified mail notices to all property owners entitled to notice pursuant to 415 ILCS 5/39.2(b) were placed in a U.S. Post Office box in Ottawa, Illinois on December 27, 2011.
- The certified mailings to certain of the persons to whom the pre-filing notices were mailed were not claimed, and were then returned to WLC's counsel by the U.S. Postal Service, with no certified mail return receipt "green card" having been executed.
- WLC made no further effort at serving those persons who did not claim their certified mail.
- The Application was filed with Winnebago County on January 17, 2012.
- Pre-filing notices to certain persons to whom they were mailed were not delivered until after January 3, 2012 (the 14<sup>th</sup> day before the filing of the Application).

The parties hereby stipulate as follows:

- 1. The document attached hereto as Exhibit A is a true, correct and authentic copy of the AFFIDAVIT OF COMPLIANCE WITH 415 ILCS 5/39.2(b) (the "Pre-Filing Notice Affidavit") executed by George Mueller ("Mueller") and admitted into the record of the hearing on the Application, and may be admitted into evidence in this matter without further foundation.
- 2. As set forth in the Pre-Filing Notice Affidavit, Mueller, on behalf of WLC, mailed pre-filling notices to the individuals and entities indicated therein via certified mail, return receipt requested.
- 3. Certified mail notices to all property owners entitled to notice pursuant to 415 ILCS 5/39.2(b) were placed in a U.S. Post Office box in Ottawa, Illinois on December 27, 2011.

- 4. The certified mailings to certain of the persons to whom the pre-filing notices were mailed were not claimed, and were then returned to Mueller by the U.S. Postal Service, with no certified mail return receipt "green card" having been executed.
- WLC made no further effort at serving those persons who did not claim their certified mail.
- 6. In addition, certain other persons to whom the pre-filing notices were mailed were not delivered until after January 3, 2012.
  - 7. The Application was filed with Winnebago County on January 17, 2012.
- 8. Attached hereto as Exhibit B is a table, with attached certified mailing receipts and delivery records from the U.S. Postal Service, reflecting those persons that are the subject of paragraphs 4 and 6 hereof. Said table with attachments may be admitted into evidence in this matter without further foundation.