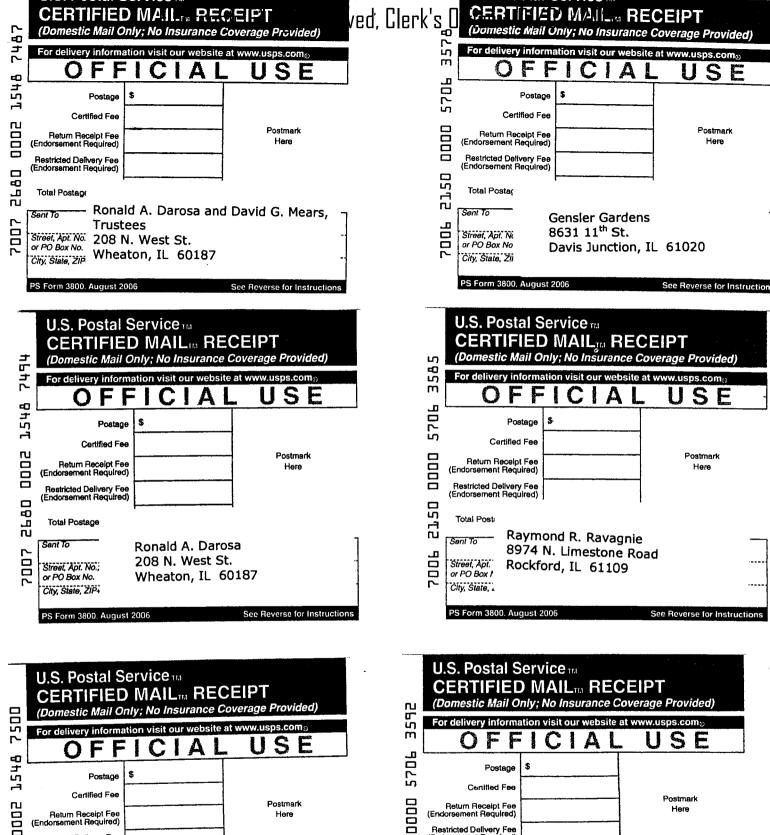

- Certified mail notices to all property owners entitled to notice pursuant to 415 ILCS 5/39.2(b) were placed in a U.S. Post Office box in Ottawa, Illinois on December 27, 2011.
- The certified mailings to certain of the persons to whom the pre-filing notices were mailed were not claimed, and were then returned to WLC's counsel by the U.S. Postal Service, with no certified mail return receipt "green card" having been executed.
- WLC made no further effort at serving those persons who did not claim their certified mail.
- The Application was filed with Winnebago County on January 17, 2012.
- Pre-filing notices to certain persons to whom they were mailed were not delivered until after January 3, 2012 (the 14<sup>th</sup> day before the filing of the Application).

(Stipulation, ¶¶3-7) It is with these stipulated facts in mind that WLC's failure to comply with §39.2(b), and the County Board's consequent lack of jurisdiction, must be addressed.

The parties hereby stipulate as follows:

- 1. The document attached hereto as Exhibit A is a true, correct and authentic copy of the AFFIDAVIT OF COMPLIANCE WITH 415 ILCS 5/39.2(b) (the "Pre-Filing Notice Affidavit") executed by George Mueller ("Mueller") and admitted into the record of the hearing on the Application, and may be admitted into evidence in this matter without further foundation.
- 2. As set forth in the Pre-Filing Notice Affidavit, Mueller, on behalf of WLC, mailed pre-filling notices to the individuals and entities indicated therein via certified mail, return receipt requested.
- 3. Certified mail notices to all property owners entitled to notice pursuant to 415 ILCS 5/39.2(b) were placed in a U.S. Post Office box in Ottawa, Illinois on December 27, 2011.

- 4. The certified mailings to certain of the persons to whom the pre-filing notices were mailed were not claimed, and were then returned to Mueller by the U.S. Postal Service, with no certified mail return receipt "green card" having been executed.
- WLC made no further effort at serving those persons who did not claim their certified mail.
- 6. In addition, certain other persons to whom the pre-filing notices were mailed were not delivered until after January 3, 2012.
  - 7. The Application was filed with Winnebago County on January 17, 2012.
- 8. Attached hereto as Exhibit B is a table, with attached certified mailing receipts and delivery records from the U.S. Postal Service, reflecting those persons that are the subject of paragraphs 4 and 6 hereof. Said table with attachments may be admitted into evidence in this matter without further foundation.

- 9. On December 27, 2011, I caused the consolidated computer databases of official tax records in Winnebago County and Ogle County to be searched again to ascertain whether there had been any changes or additions since my previous search.
- 10. On December 26 and December 27, 2011, certified mail Notice was sent to all individuals and entities set forth on Exhibit C. Copies of the certified mail receipts for all of these Notices are attached hereto and made a part hereof as Exhibit D.
  - 11. The siting application herein was filed on January 17, 2012.
- 12. All of the foregoing complies fully and completely with the pre-filing notice requirements of 415 ILCS 5/39.2(b).