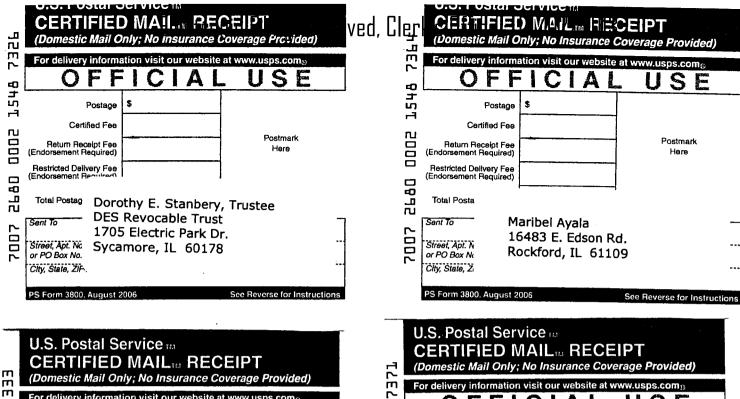

- Certified mail notices to all property owners entitled to notice pursuant to 415 ILCS 5/39.2(b) were placed in a U.S. Post Office box in Ottawa, Illinois on December 27, 2011.
- The certified mailings to certain of the persons to whom the pre-filing notices were mailed were not claimed, and were then returned to WLC's counsel by the U.S. Postal Service, with no certified mail return receipt "green card" having been executed.
- WLC made no further effort at serving those persons who did not claim their certified mail.
- The Application was filed with Winnebago County on January 17, 2012.
- Pre-filing notices to certain persons to whom they were mailed were not delivered until after January 3, 2012 (the 14<sup>th</sup> day before the filing of the Application).

The parties hereby stipulate as follows:

- 1. The document attached hereto as Exhibit A is a true, correct and authentic copy of the AFFIDAVIT OF COMPLIANCE WITH 415 ILCS 5/39.2(b) (the "Pre-Filing Notice Affidavit") executed by George Mueller ("Mueller") and admitted into the record of the hearing on the Application, and may be admitted into evidence in this matter without further foundation.
- 2. As set forth in the Pre-Filing Notice Affidavit, Mueller, on behalf of WLC, mailed pre-filling notices to the individuals and entities indicated therein via certified mail, return receipt requested.
- 3. Certified mail notices to all property owners entitled to notice pursuant to 415 ILCS 5/39.2(b) were placed in a U.S. Post Office box in Ottawa, Illinois on December 27, 2011.

- 4. The certified mailings to certain of the persons to whom the pre-filing notices were mailed were not claimed, and were then returned to Mueller by the U.S. Postal Service, with no certified mail return receipt "green card" having been executed.
- WLC made no further effort at serving those persons who did not claim their certified mail.
- 6. In addition, certain other persons to whom the pre-filing notices were mailed were not delivered until after January 3, 2012.
  - 7. The Application was filed with Winnebago County on January 17, 2012.
- 8. Attached hereto as Exhibit B is a table, with attached certified mailing receipts and delivery records from the U.S. Postal Service, reflecting those persons that are the subject of paragraphs 4 and 6 hereof. Said table with attachments may be admitted into evidence in this matter without further foundation.