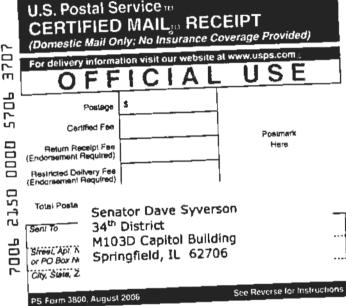

- Certified mail notices to all property owners entitled to notice pursuant to 415 ILCS 5/39.2(b) were placed in a U.S. Post Office box in Ottawa, Illinois on December 27, 2011.
- The certified mailings to certain of the persons to whom the pre-filing notices were mailed were not claimed, and were then returned to WLC's counsel by the U.S. Postal Service, with no certified mail return receipt "green card" having been executed.
- WLC made no further effort at serving those persons who did not claim their certified mail.
- The Application was filed with Winnebago County on January 17, 2012.
- Pre-filing notices to certain persons to whom they were mailed were not delivered until after January 3, 2012 (the 14<sup>th</sup> day before the filing of the Application).

(Stipulation, ¶¶3-7) It is with these stipulated facts in mind that WLC's failure to comply with §39.2(b), and the County Board's consequent lack of jurisdiction, must be addressed.

The parties hereby stipulate as follows:

- 1. The document attached hereto as Exhibit A is a true, correct and authentic copy of the AFFIDAVIT OF COMPLIANCE WITH 415 ILCS 5/39.2(b) (the "Pre-Filing Notice Affidavit") executed by George Mueller ("Mueller") and admitted into the record of the hearing on the Application, and may be admitted into evidence in this matter without further foundation.
- 2. As set forth in the Pre-Filing Notice Affidavit, Mueller, on behalf of WLC, mailed pre-filling notices to the individuals and entities indicated therein via certified mail, return receipt requested.
- 3. Certified mail notices to all property owners entitled to notice pursuant to 415 ILCS 5/39.2(b) were placed in a U.S. Post Office box in Ottawa, Illinois on December 27, 2011.

- 4. The certified mailings to certain of the persons to whom the pre-filing notices were mailed were not claimed, and were then returned to Mueller by the U.S. Postal Service, with no certified mail return receipt "green card" having been executed.
- WLC made no further effort at serving those persons who did not claim their certified mail.
- 6. In addition, certain other persons to whom the pre-filing notices were mailed were not delivered until after January 3, 2012.
  - 7. The Application was filed with Winnebago County on January 17, 2012.
- 8. Attached hereto as Exhibit B is a table, with attached certified mailing receipts and delivery records from the U.S. Postal Service, reflecting those persons that are the subject of paragraphs 4 and 6 hereof. Said table with attachments may be admitted into evidence in this matter without further foundation.

- 9. On December 27, 2011, I caused the consolidated computer databases of official tax records in Winnebago County and Ogle County to be searched again to ascertain whether there had been any changes or additions since my previous search.
- 10. On December 26 and December 27, 2011, certified mail Notice was sent to all individuals and entities set forth on Exhibit C. Copies of the certified mail receipts for all of these Notices are attached hereto and made a part hereof as Exhibit D.
  - 11. The siting application herein was filed on January 17, 2012.
- 12. All of the foregoing complies fully and completely with the pre-filing notice requirements of 415 ILCS 5/39.2(b).