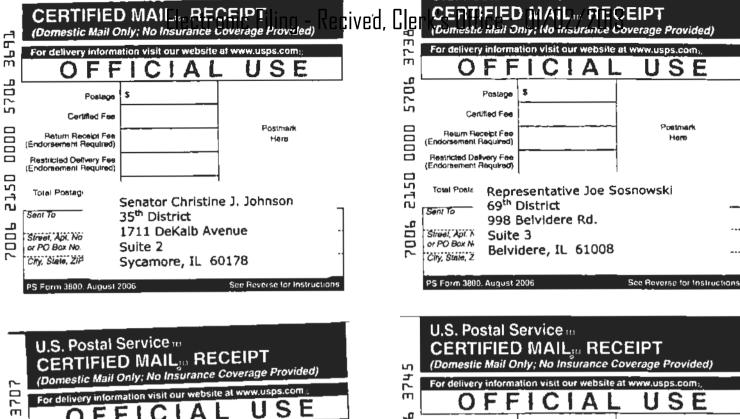

- Certified mail notices to all property owners entitled to notice pursuant to 415 ILCS 5/39.2(b) were placed in a U.S. Post Office box in Ottawa, Illinois on December 27, 2011.
- The certified mailings to certain of the persons to whom the pre-filing notices were mailed were not claimed, and were then returned to WLC's counsel by the U.S. Postal Service, with no certified mail return receipt "green card" having been executed.
- WLC made no further effort at serving those persons who did not claim their certified mail.
- The Application was filed with Winnebago County on January 17, 2012.
- Pre-filing notices to certain persons to whom they were mailed were not delivered until after January 3, 2012 (the 14<sup>th</sup> day before the filing of the Application).

(Stipulation, ¶¶3-7) It is with these stipulated facts in mind that WLC's failure to comply with §39.2(b), and the County Board's consequent lack of jurisdiction, must be addressed.

The parties hereby stipulate as follows:

- 1. The document attached hereto as Exhibit A is a true, correct and authentic copy of the AFFIDAVIT OF COMPLIANCE WITH 415 ILCS 5/39.2(b) (the "Pre-Filing Notice Affidavit") executed by George Mueller ("Mueller") and admitted into the record of the hearing on the Application, and may be admitted into evidence in this matter without further foundation.
- 2. As set forth in the Pre-Filing Notice Affidavit, Mueller, on behalf of WLC, mailed pre-filling notices to the individuals and entities indicated therein via certified mail, return receipt requested.
- 3. Certified mail notices to all property owners entitled to notice pursuant to 415 ILCS 5/39.2(b) were placed in a U.S. Post Office box in Ottawa, Illinois on December 27, 2011.

- 4. The certified mailings to certain of the persons to whom the pre-filing notices were mailed were not claimed, and were then returned to Mueller by the U.S. Postal Service, with no certified mail return receipt "green card" having been executed.
- WLC made no further effort at serving those persons who did not claim their certified mail.
- 6. In addition, certain other persons to whom the pre-filing notices were mailed were not delivered until after January 3, 2012.
  - 7. The Application was filed with Winnebago County on January 17, 2012.
- 8. Attached hereto as Exhibit B is a table, with attached certified mailing receipts and delivery records from the U.S. Postal Service, reflecting those persons that are the subject of paragraphs 4 and 6 hereof. Said table with attachments may be admitted into evidence in this matter without further foundation.

- 9. On December 27, 2011, I caused the consolidated computer databases of official tax records in Winnebago County and Ogle County to be searched again to ascertain whether there had been any changes or additions since my previous search.
- 10. On December 26 and December 27, 2011, certified mail Notice was sent to all individuals and entities set forth on Exhibit C. Copies of the certified mail receipts for all of these Notices are attached hereto and made a part hereof as Exhibit D.
  - 11. The siting application herein was filed on January 17, 2012.
- 12. All of the foregoing complies fully and completely with the pre-filing notice requirements of 415 ILCS 5/39.2(b).