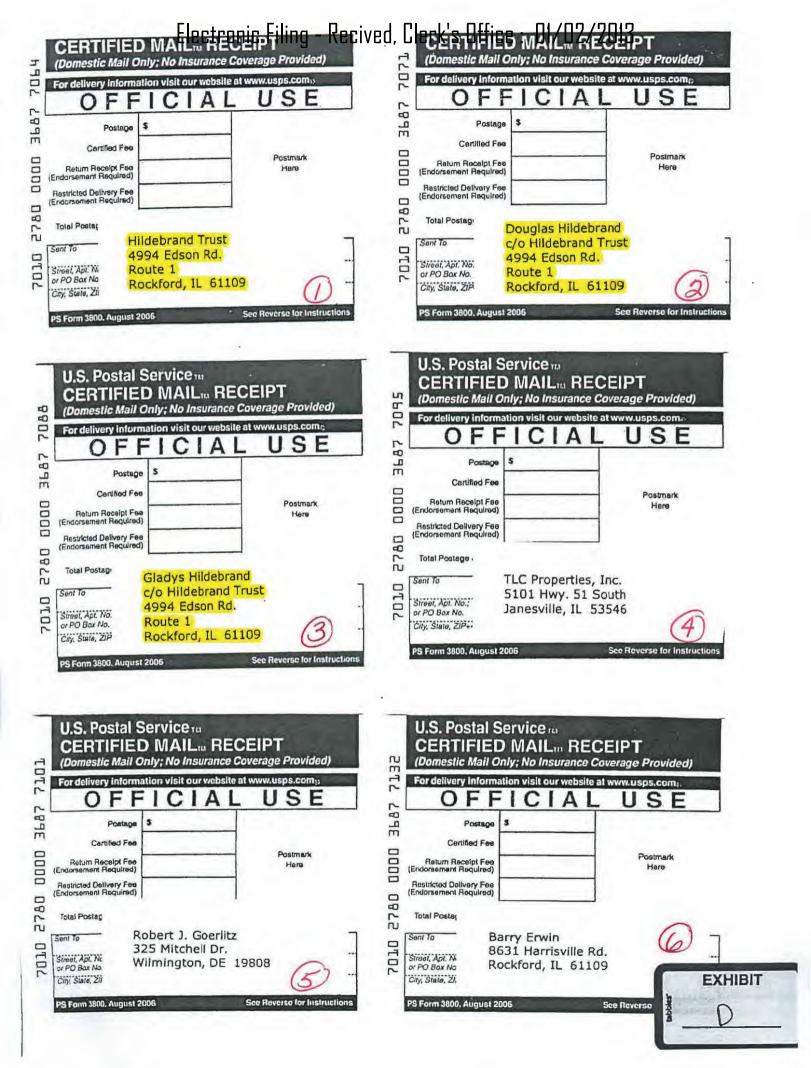

- 9. On December 27, 2011, I caused the consolidated computer databases of official tax records in Winnebago County and Ogle County to be searched again to ascertain whether there had been any changes or additions since my previous search.
- 10. On December 26 and December 27, 2011, certified mail Notice was sent to all individuals and entities set forth on Exhibit C. Copies of the certified mail receipts for all of these Notices are attached hereto and made a part hereof as Exhibit D.
  - 11. The siting application herein was filed on January 17, 2012.
- 12. All of the foregoing complies fully and completely with the pre-filing notice requirements of 415 ILCS 5/39.2(b).

- Certified mail notices to all property owners entitled to notice pursuant to 415 ILCS 5/39.2(b) were placed in a U.S. Post Office box in Ottawa, Illinois on December 27, 2011.
- The certified mailings to certain of the persons to whom the pre-filing notices were mailed were not claimed, and were then returned to WLC's counsel by the U.S. Postal Service, with no certified mail return receipt "green card" having been executed.
- WLC made no further effort at serving those persons who did not claim their certified mail.
- The Application was filed with Winnebago County on January 17, 2012.
- Pre-filing notices to certain persons to whom they were mailed were not delivered until after January 3, 2012 (the 14<sup>th</sup> day before the filing of the Application).

- 4. The certified mailings to certain of the persons to whom the pre-filing notices were mailed were not claimed, and were then returned to Mueller by the U.S. Postal Service, with no certified mail return receipt "green card" having been executed.
- WLC made no further effort at serving those persons who did not claim their certified mail.
- 6. In addition, certain other persons to whom the pre-filing notices were mailed were not delivered until after January 3, 2012.
  - 7. The Application was filed with Winnebago County on January 17, 2012.
- 8. Attached hereto as Exhibit B is a table, with attached certified mailing receipts and delivery records from the U.S. Postal Service, reflecting those persons that are the subject of paragraphs 4 and 6 hereof. Said table with attachments may be admitted into evidence in this matter without further foundation.