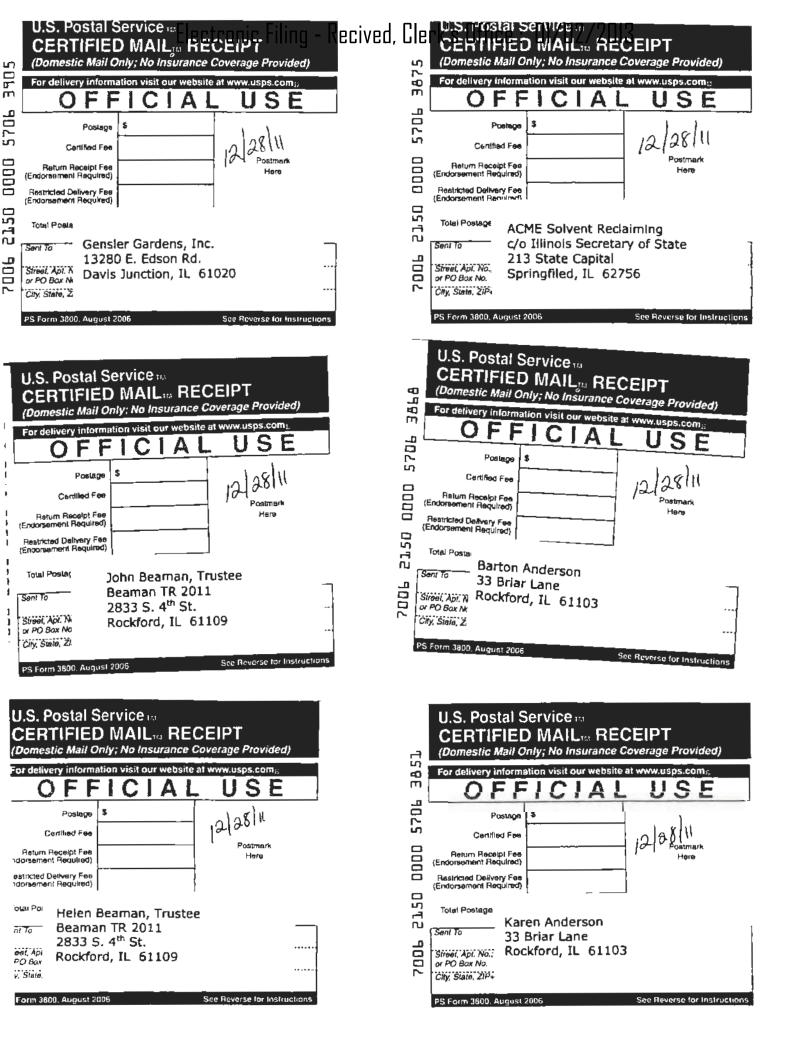

The parties hereby stipulate as follows:

- 1. The document attached hereto as Exhibit A is a true, correct and authentic copy of the AFFIDAVIT OF COMPLIANCE WITH 415 ILCS 5/39.2(b) (the "Pre-Filing Notice Affidavit") executed by George Mueller ("Mueller") and admitted into the record of the hearing on the Application, and may be admitted into evidence in this matter without further foundation.
- 2. As set forth in the Pre-Filing Notice Affidavit, Mueller, on behalf of WLC, mailed pre-filling notices to the individuals and entities indicated therein via certified mail, return receipt requested.
- 3. Certified mail notices to all property owners entitled to notice pursuant to 415 ILCS 5/39.2(b) were placed in a U.S. Post Office box in Ottawa, Illinois on December 27, 2011.

- 4. The certified mailings to certain of the persons to whom the pre-filing notices were mailed were not claimed, and were then returned to Mueller by the U.S. Postal Service, with no certified mail return receipt "green card" having been executed.
- WLC made no further effort at serving those persons who did not claim their certified mail.
- 6. In addition, certain other persons to whom the pre-filing notices were mailed were not delivered until after January 3, 2012.
  - 7. The Application was filed with Winnebago County on January 17, 2012.
- 8. Attached hereto as Exhibit B is a table, with attached certified mailing receipts and delivery records from the U.S. Postal Service, reflecting those persons that are the subject of paragraphs 4 and 6 hereof. Said table with attachments may be admitted into evidence in this matter without further foundation.

- 9. On December 27, 2011, I caused the consolidated computer databases of official tax records in Winnebago County and Ogle County to be searched again to ascertain whether there had been any changes or additions since my previous search.
- 10. On December 26 and December 27, 2011, certified mail Notice was sent to all individuals and entities set forth on Exhibit C. Copies of the certified mail receipts for all of these Notices are attached hereto and made a part hereof as Exhibit D.
  - 11. The siting application herein was filed on January 17, 2012.
- 12. All of the foregoing complies fully and completely with the pre-filing notice requirements of 415 ILCS 5/39.2(b).