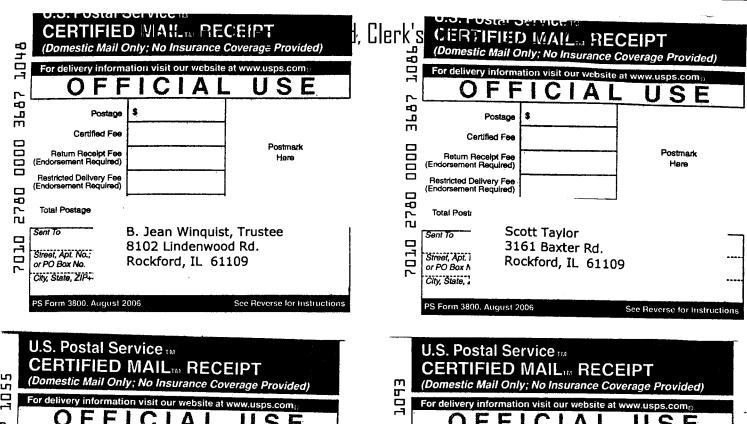

- Certified mail notices to all property owners entitled to notice pursuant to 415 ILCS 5/39.2(b) were placed in a U.S. Post Office box in Ottawa, Illinois on December 27, 2011.
- The certified mailings to certain of the persons to whom the pre-filing notices were mailed were not claimed, and were then returned to WLC's counsel by the U.S. Postal Service, with no certified mail return receipt "green card" having been executed.
- WLC made no further effort at serving those persons who did not claim their certified mail.
- The Application was filed with Winnebago County on January 17, 2012.
- Pre-filing notices to certain persons to whom they were mailed were not delivered until after January 3, 2012 (the 14<sup>th</sup> day before the filing of the Application).

The parties hereby stipulate as follows:

- 1. The document attached hereto as Exhibit A is a true, correct and authentic copy of the AFFIDAVIT OF COMPLIANCE WITH 415 ILCS 5/39.2(b) (the "Pre-Filing Notice Affidavit") executed by George Mueller ("Mueller") and admitted into the record of the hearing on the Application, and may be admitted into evidence in this matter without further foundation.
- 2. As set forth in the Pre-Filing Notice Affidavit, Mueller, on behalf of WLC, mailed pre-filling notices to the individuals and entities indicated therein via certified mail, return receipt requested.
- 3. Certified mail notices to all property owners entitled to notice pursuant to 415 ILCS 5/39.2(b) were placed in a U.S. Post Office box in Ottawa, Illinois on December 27, 2011.

- 4. The certified mailings to certain of the persons to whom the pre-filing notices were mailed were not claimed, and were then returned to Mueller by the U.S. Postal Service, with no certified mail return receipt "green card" having been executed.
- WLC made no further effort at serving those persons who did not claim their certified mail.
- 6. In addition, certain other persons to whom the pre-filing notices were mailed were not delivered until after January 3, 2012.
  - 7. The Application was filed with Winnebago County on January 17, 2012.
- 8. Attached hereto as Exhibit B is a table, with attached certified mailing receipts and delivery records from the U.S. Postal Service, reflecting those persons that are the subject of paragraphs 4 and 6 hereof. Said table with attachments may be admitted into evidence in this matter without further foundation.