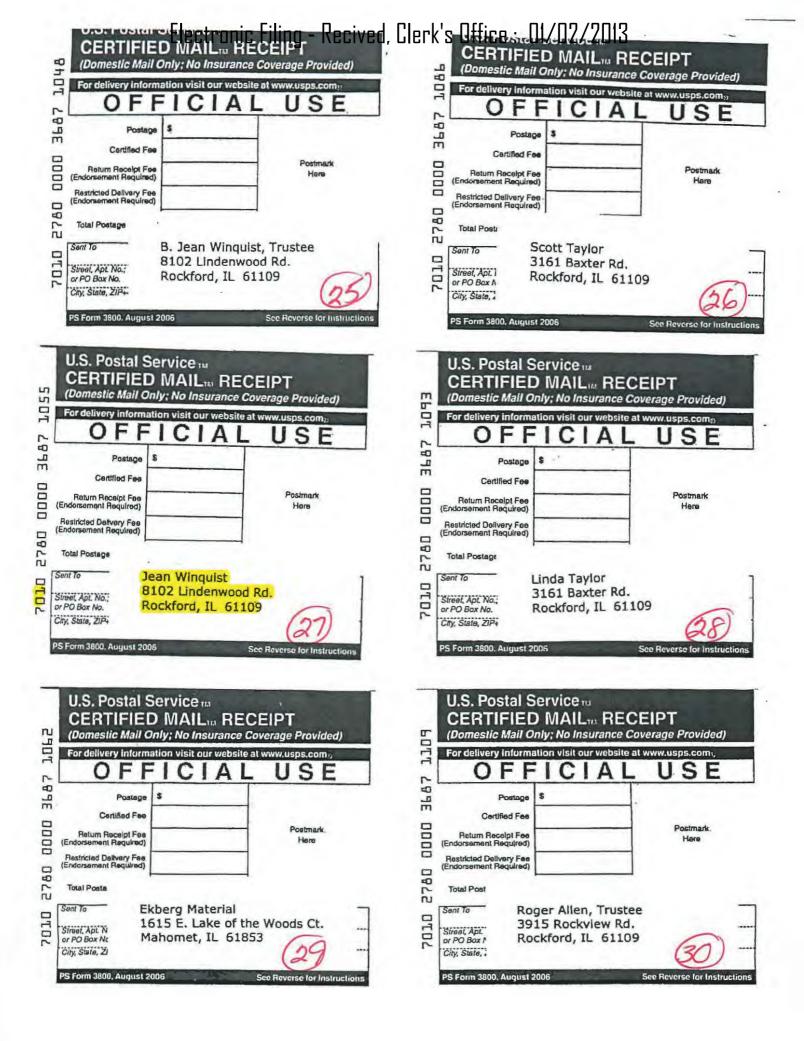

- 9. On December 27, 2011, I caused the consolidated computer databases of official tax records in Winnebago County and Ogle County to be searched again to ascertain whether there had been any changes or additions since my previous search.
- 10. On December 26 and December 27, 2011, certified mail Notice was sent to all individuals and entities set forth on Exhibit C. Copies of the certified mail receipts for all of these Notices are attached hereto and made a part hereof as Exhibit D.
  - 11. The siting application herein was filed on January 17, 2012.
- 12. All of the foregoing complies fully and completely with the pre-filing notice requirements of 415 ILCS 5/39.2(b).

- Certified mail notices to all property owners entitled to notice pursuant to 415 ILCS 5/39.2(b) were placed in a U.S. Post Office box in Ottawa, Illinois on December 27, 2011.
- The certified mailings to certain of the persons to whom the pre-filing notices were mailed were not claimed, and were then returned to WLC's counsel by the U.S. Postal Service, with no certified mail return receipt "green card" having been executed.
- WLC made no further effort at serving those persons who did not claim their certified mail.
- The Application was filed with Winnebago County on January 17, 2012.
- Pre-filing notices to certain persons to whom they were mailed were not delivered until after January 3, 2012 (the 14<sup>th</sup> day before the filing of the Application).

- 4. The certified mailings to certain of the persons to whom the pre-filing notices were mailed were not claimed, and were then returned to Mueller by the U.S. Postal Service, with no certified mail return receipt "green card" having been executed.
- WLC made no further effort at serving those persons who did not claim their certified mail.
- 6. In addition, certain other persons to whom the pre-filing notices were mailed were not delivered until after January 3, 2012.
  - 7. The Application was filed with Winnebago County on January 17, 2012.
- 8. Attached hereto as Exhibit B is a table, with attached certified mailing receipts and delivery records from the U.S. Postal Service, reflecting those persons that are the subject of paragraphs 4 and 6 hereof. Said table with attachments may be admitted into evidence in this matter without further foundation.