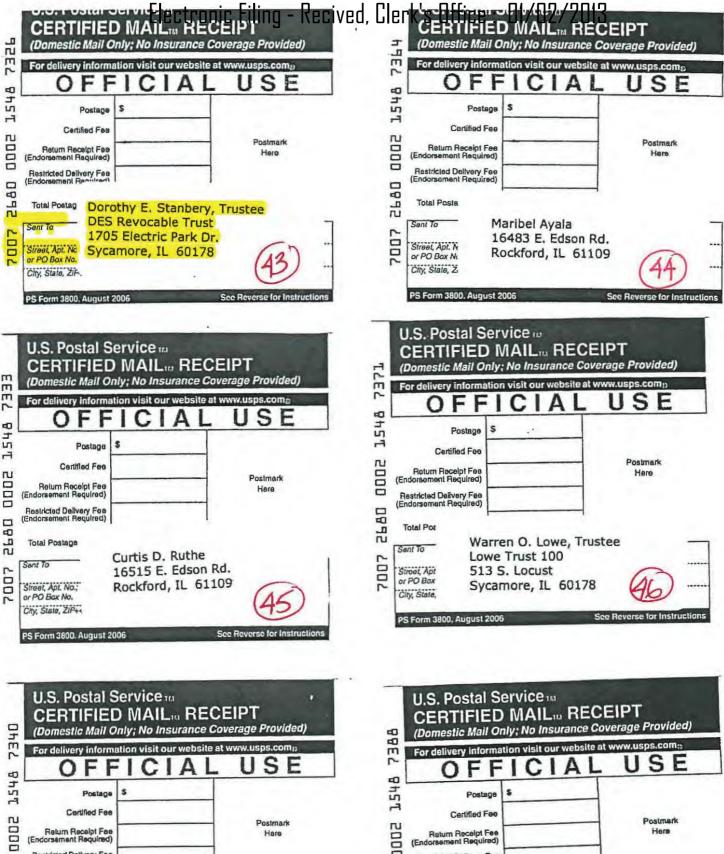

- 9. On December 27, 2011, I caused the consolidated computer databases of official tax records in Winnebago County and Ogle County to be searched again to ascertain whether there had been any changes or additions since my previous search.
- 10. On December 26 and December 27, 2011, certified mail Notice was sent to all individuals and entities set forth on Exhibit C. Copies of the certified mail receipts for all of these Notices are attached hereto and made a part hereof as Exhibit D.
  - 11. The siting application herein was filed on January 17, 2012.
- 12. All of the foregoing complies fully and completely with the pre-filing notice requirements of 415 ILCS 5/39.2(b).

- Certified mail notices to all property owners entitled to notice pursuant to 415 ILCS 5/39.2(b) were placed in a U.S. Post Office box in Ottawa, Illinois on December 27, 2011.
- The certified mailings to certain of the persons to whom the pre-filing notices were mailed were not claimed, and were then returned to WLC's counsel by the U.S. Postal Service, with no certified mail return receipt "green card" having been executed.
- WLC made no further effort at serving those persons who did not claim their certified mail.
- The Application was filed with Winnebago County on January 17, 2012.
- Pre-filing notices to certain persons to whom they were mailed were not delivered until after January 3, 2012 (the 14<sup>th</sup> day before the filing of the Application).

- 4. The certified mailings to certain of the persons to whom the pre-filing notices were mailed were not claimed, and were then returned to Mueller by the U.S. Postal Service, with no certified mail return receipt "green card" having been executed.
- WLC made no further effort at serving those persons who did not claim their certified mail.
- 6. In addition, certain other persons to whom the pre-filing notices were mailed were not delivered until after January 3, 2012.
  - 7. The Application was filed with Winnebago County on January 17, 2012.
- 8. Attached hereto as Exhibit B is a table, with attached certified mailing receipts and delivery records from the U.S. Postal Service, reflecting those persons that are the subject of paragraphs 4 and 6 hereof. Said table with attachments may be admitted into evidence in this matter without further foundation.