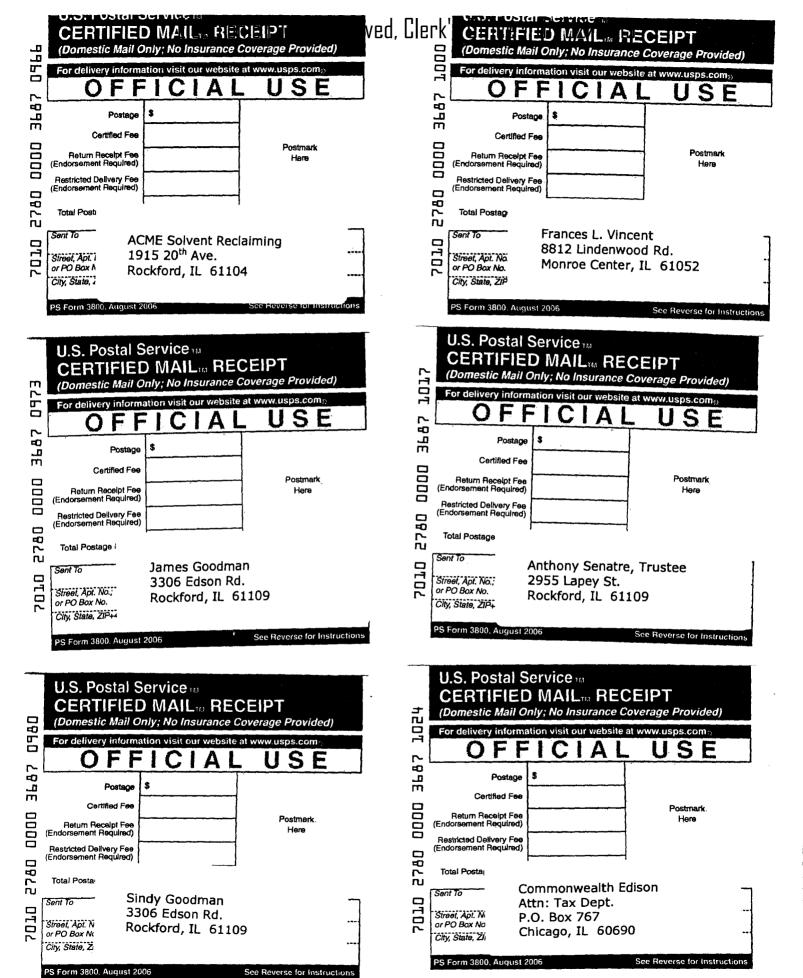

The parties hereby stipulate as follows:

- 1. The document attached hereto as Exhibit A is a true, correct and authentic copy of the AFFIDAVIT OF COMPLIANCE WITH 415 ILCS 5/39.2(b) (the "Pre-Filing Notice Affidavit") executed by George Mueller ("Mueller") and admitted into the record of the hearing on the Application, and may be admitted into evidence in this matter without further foundation.
- 2. As set forth in the Pre-Filing Notice Affidavit, Mueller, on behalf of WLC, mailed pre-filling notices to the individuals and entities indicated therein via certified mail, return receipt requested.
- 3. Certified mail notices to all property owners entitled to notice pursuant to 415 ILCS 5/39.2(b) were placed in a U.S. Post Office box in Ottawa, Illinois on December 27, 2011.

- 4. The certified mailings to certain of the persons to whom the pre-filing notices were mailed were not claimed, and were then returned to Mueller by the U.S. Postal Service, with no certified mail return receipt "green card" having been executed.
- WLC made no further effort at serving those persons who did not claim their certified mail.
- 6. In addition, certain other persons to whom the pre-filing notices were mailed were not delivered until after January 3, 2012.
  - 7. The Application was filed with Winnebago County on January 17, 2012.
- 8. Attached hereto as Exhibit B is a table, with attached certified mailing receipts and delivery records from the U.S. Postal Service, reflecting those persons that are the subject of paragraphs 4 and 6 hereof. Said table with attachments may be admitted into evidence in this matter without further foundation.

- 9. On December 27, 2011, I caused the consolidated computer databases of official tax records in Winnebago County and Ogle County to be searched again to ascertain whether there had been any changes or additions since my previous search.
- 10. On December 26 and December 27, 2011, certified mail Notice was sent to all individuals and entities set forth on Exhibit C. Copies of the certified mail receipts for all of these Notices are attached hereto and made a part hereof as Exhibit D.
  - 11. The siting application herein was filed on January 17, 2012.
- 12. All of the foregoing complies fully and completely with the pre-filing notice requirements of 415 ILCS 5/39.2(b).