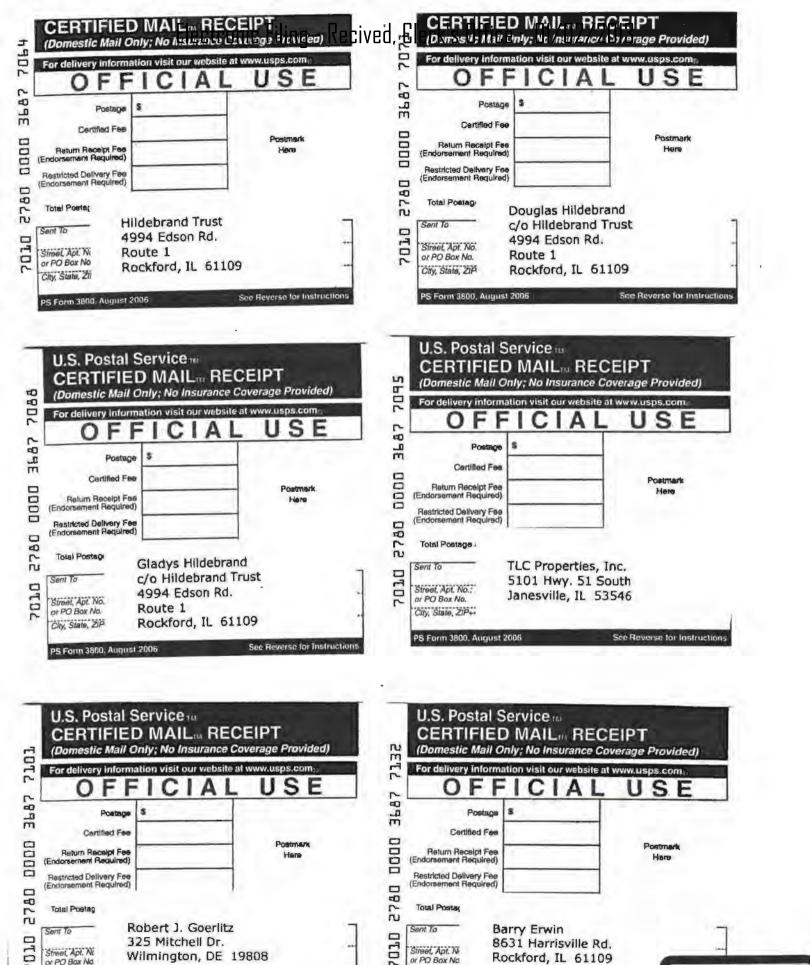

- Certified mail notices to all property owners entitled to notice pursuant to 415 ILCS 5/39.2(b) were placed in a U.S. Post Office box in Ottawa, Illinois on December 27, 2011.
- The certified mailings to certain of the persons to whom the pre-filing notices were mailed were not claimed, and were then returned to WLC's counsel by the U.S. Postal Service, with no certified mail return receipt "green card" having been executed.
- WLC made no further effort at serving those persons who did not claim their certified mail.
- The Application was filed with Winnebago County on January 17, 2012.
- Pre-filing notices to certain persons to whom they were mailed were not delivered until after January 3, 2012 (the 14<sup>th</sup> day before the filing of the Application).

The parties hereby stipulate as follows:

- 1. The document attached hereto as Exhibit A is a true, correct and authentic copy of the AFFIDAVIT OF COMPLIANCE WITH 415 ILCS 5/39.2(b) (the "Pre-Filing Notice Affidavit") executed by George Mueller ("Mueller") and admitted into the record of the hearing on the Application, and may be admitted into evidence in this matter without further foundation.
- 2. As set forth in the Pre-Filing Notice Affidavit, Mueller, on behalf of WLC, mailed pre-filling notices to the individuals and entities indicated therein via certified mail, return receipt requested.
- 3. Certified mail notices to all property owners entitled to notice pursuant to 415 ILCS 5/39.2(b) were placed in a U.S. Post Office box in Ottawa, Illinois on December 27, 2011.

- 4. The certified mailings to certain of the persons to whom the pre-filing notices were mailed were not claimed, and were then returned to Mueller by the U.S. Postal Service, with no certified mail return receipt "green card" having been executed.
- WLC made no further effort at serving those persons who did not claim their certified mail.
- 6. In addition, certain other persons to whom the pre-filing notices were mailed were not delivered until after January 3, 2012.
  - 7. The Application was filed with Winnebago County on January 17, 2012.
- 8. Attached hereto as Exhibit B is a table, with attached certified mailing receipts and delivery records from the U.S. Postal Service, reflecting those persons that are the subject of paragraphs 4 and 6 hereof. Said table with attachments may be admitted into evidence in this matter without further foundation.

- 9. On December 27, 2011, I caused the consolidated computer databases of official tax records in Winnebago County and Ogle County to be searched again to ascertain whether there had been any changes or additions since my previous search.
- 10. On December 26 and December 27, 2011, certified mail Notice was sent to all individuals and entities set forth on Exhibit C. Copies of the certified mail receipts for all of these Notices are attached hereto and made a part hereof as Exhibit D.
  - 11. The siting application herein was filed on January 17, 2012.
- 12. All of the foregoing complies fully and completely with the pre-filing notice requirements of 415 ILCS 5/39.2(b).