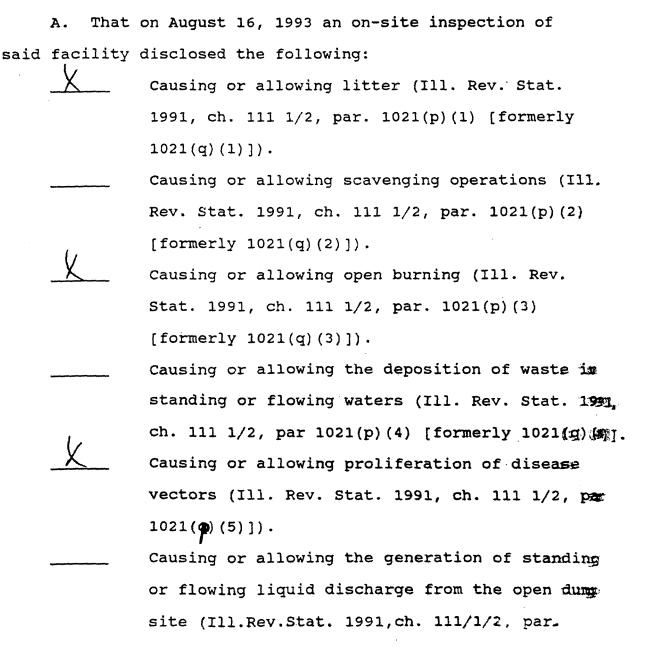

#### **FACTS**

- 1. That Respondent is the present owner and/or operator of a facility located in the County of Jackson, State of Illinois.
- 2. That said facility is an open dump, operating without an Illinois Environmenal Protection Agency Operating Permit, and designated with Site Code No. <u>0778010021</u>. Said facility is commonly known to the Agency as Carbondale/Robert Waldron #2.
- 3. That Respondent has owned and/or operated said facility at all times pertinent hereto.
- 4. That on August 16, 1993 George Browning, Field
  Inspector of the Jackson County Health Department, inspected the
  above described facility. A copy of the inspection report setting
  forth the results of such inspection is attached hereto and

made a part hereof.

#### VIOLATIONS

On the basis of direct observation of George Browning, the Field Inspector of the Jackson County Health Department has determined that Respondent has caused or allowed open dumping at at the above described facility in a manner which resulted in the following occurrences:

## 1021(p)(6) [formerly 1021(q)(6)]). CIVIL PENALTY

Pursuant to Ill. Rev. Stat. 1991, Ch. 111 1/2, par.

1042(b)(4), Respondent herein is subject to a civil penalty of
Five Hundred Dollars (\$500.00) for each violation specified
above in Paragraphs A-1,3,5, for a total of Fifteen Hundred Dollars
(\$1500.00). Additionally, should Respondent elect to
petition the Illinois Pollution Control Board under the review
process described herein below, and if there is a finding of the
violations alleged herein, after an adjudicatory hearing,
Respondent shall be assessed the associated hearing costs incurred
by the Illinois Environmental Protection Agency and the Illinois
Pollution Control Board, in addition to the Five Hundred Dollar
(\$500.00) statutory penalty for each finding of violation.